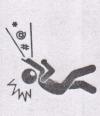

- 1. At each Polling Booth, 4 (Four) Voter Facilitation Posters (VFP) shall be displayed as per the design enclosed herewith at Annexures- A, B, C and D.
- 2. The color scheme and format of the posters shall remain exactly as per the enclosed design.
- 3. The size of the VFPs should be such that the contents are easily and clearly visible and the text is effortlessly readable to the voters approaching the polling booth. The following dimensions are provided for purely indicative purpose:
  - a. VFP No. 1 and 2: 27 inches (Height) X 27 inches (Width).
  - b. VFP No. 3 and 4: 27 inches (Height) X 36 inches (Width).
- 4. The VFPs shall be displayed/pasted/stuck on the outside wall, near the entrance of each polling booth.
- 5. The VFPs must be pasted/affixed in the order of their Serial Nos i.e. VFP No. 1 followed by VFP-2 and so on.
- 6. In addition, VFPs No. 3 and 4 shall also be affixed near the entrance of the polling station premises/location, especially in case of locations having more than one polling booths.
- 7. The VFPs can be printed on paper or any other available eco-friendly material, subject to reasonability of cost and without compromise on the overall quality of display.
- 8. The display of VFPs shall be an integral part of the overall arrangements to be made at every polling booth by the Returning Officer.
- 9. The proper manner of display of VFPs shall be explained to the Presiding officers during the election training sessions organized by the Returning Officers.
- 10. The Sector Officers shall ensure that the VFPs are prominently displayed as per the directions herein and submit a report to the Returning Officer.
- 11. It shall be the overall responsibility of the District Election Officers to ensure compliance of these instructions.