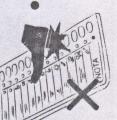

- 1. At each Polling Booth, 4 (Four) Voter Facilitation Posters (VFP) shall be displayed as per the design enclosed herewith at Annexures- A, B, C and D.
- 2. The color scheme and format of the posters shall remain exactly as per the enclosed design.
- 3. The size of the VFPs should be such that the contents are easily and clearly visible and the text is effortlessly readable to the voters approaching the polling booth. The following dimensions are provided for purely indicative purpose:
  - a. VFP No. 1 and 2: 27 inches (Height) X 27 inches (Width).
  - b. VFP No. 3 and 4: 27 inches (Height) X 36 inches (Width).
- 4. The VFPs shall be displayed/pasted/stuck on the outside wall, near the entrance of each polling booth.
- 5. The VFPs must be pasted/affixed in the order of their Serial Nos i.e. VFP No. 1 followed by VFP-2 and so on.
- 6. In addition, VFPs No. 3 and 4 shall also be affixed near the entrance of the polling station premises/location, especially in case of locations having more than one polling booths.
- 7. The VFPs can be printed on paper or any other available eco-friendly material, subject to reasonability of cost and without compromise on the overall quality of display.
- 8. The display of VFPs shall be an integral part of the overall arrangements to be made at every polling booth by the Returning Officer.
- 9. The proper manner of display of VFPs shall be explained to the Presiding officers during the election training sessions organized by the Returning Officers.
- 10. The Sector Officers shall ensure that the VFPs are prominently displayed as per the directions herein and submit a report to the Returning Officer.
- 11. It shall be the overall responsibility of the District Election Officers to ensure compliance of these instructions.