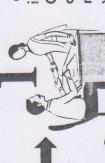

### HOW TO VOTE

Possession of EPIC is NOT a guarantea Your name must be in the elector

• First Polling Officer (PO-1) / Incharge of marked your identification documents vis-à-vis your entry in copy of electoral roll will verify your identity from electoral roll.

identity, Second Polling Officer (PO-2) / Incharge mark with indelible ink on of indelible ink will put a your left hand forefinger. After establishing your

Verify through VVPAT

that your vote has

the intended candidate. been correctly cast to

will allow you to cast Polling Officer (PO-3) Voter's slip, Tritical On the basis of serial number of your vote.

finy lamp along with a long beep • Press the "blue button" on the your choice. "Red" glowing of EVM against the candidate of sound will confirm successful recording of your vote.