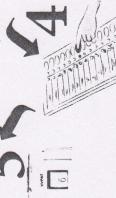

- 1. At each Polling Booth, 4 (Four) Voter Facilitation Posters (VFP) shall be displayed as per the design enclosed herewith at Annexures- A, B, C and D.
- 2. The color scheme and format of the posters shall remain exactly as per the enclosed design.
- 3. The size of the VFPs should be such that the contents are easily and clearly visible and the text is effortlessly readable to the voters approaching the polling booth. The following dimensions are provided for purely indicative purpose:
  - a. VFP No. 1 and 2: 27 inches (Height) X 27 inches (Width).
  - b. VFP No. 3 and 4: 27 inches (Height) X 36 inches (Width).
- 4. The VFPs shall be displayed/pasted/stuck on the outside wall, near the entrance of each polling booth.
- 5. The VFPs must be pasted/affixed in the order of their Serial Nos i.e. VFP No. 1 followed by VFP-2 and so on.
- 6. In addition, VFPs No. 3 and 4 shall also be affixed near the entrance of the polling station premises/location, especially in case of locations having more than one polling booths.
- 7. The VFPs can be printed on paper or any other available eco-friendly material, subject to reasonability of cost and without compromise on the overall quality of display.
- 8. The display of VFPs shall be an integral part of the overall arrangements to be made at every polling booth by the Returning Officer.
- 9. The proper manner of display of VFPs shall be explained to the Presiding officers during the election training sessions organized by the Returning Officers.
- 10. The Sector Officers shall ensure that the VFPs are prominently displayed as per the directions herein and submit a report to the Returning Officer.
- 11. It shall be the overall responsibility of the District Election Officers to ensure compliance of these instructions.

### HOW TO VOTE

Possession of EPIC is NOT a guarantea Your name must be in the elector

• First Polling Officer (PO-1) / Incharge of marked your identification documents vis-à-vis your entry in copy of electoral roll will verify your identity from electoral roll.

identity, Second Polling Officer (PO-2) / Incharge mark with indelible ink on of indelible ink will put a your left hand forefinger. After establishing your

Verify through VVPAT

that your vote has

the intended candidate. been correctly cast to

will allow you to cast Polling Officer (PO-3) Voter's slip, Tritical On the basis of serial number of your vote.

finy lamp along with a long beep • Press the "blue button" on the your choice. "Red" glowing of EVM against the candidate of sound will confirm successful recording of your vote.