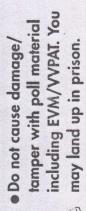

- 1. At each Polling Booth, 4 (Four) Voter Facilitation Posters (VFP) shall be displayed as per the design enclosed herewith at Annexures- A, B, C and D.
- 2. The color scheme and format of the posters shall remain exactly as per the enclosed design.
- 3. The size of the VFPs should be such that the contents are easily and clearly visible and the text is effortlessly readable to the voters approaching the polling booth. The following dimensions are provided for purely indicative purpose:
  - a. VFP No. 1 and 2: 27 inches (Height) X 27 inches (Width).
  - b. VFP No. 3 and 4: 27 inches (Height) X 36 inches (Width).
- 4. The VFPs shall be displayed/pasted/stuck on the outside wall, near the entrance of each polling booth.
- 5. The VFPs must be pasted/affixed in the order of their Serial Nos i.e. VFP No. 1 followed by VFP-2 and so on.
- 6. In addition, VFPs No. 3 and 4 shall also be affixed near the entrance of the polling station premises/location, especially in case of locations having more than one polling booths.
- 7. The VFPs can be printed on paper or any other available eco-friendly material, subject to reasonability of cost and without compromise on the overall quality of display.
- 8. The display of VFPs shall be an integral part of the overall arrangements to be made at every polling booth by the Returning Officer.
- 9. The proper manner of display of VFPs shall be explained to the Presiding officers during the election training sessions organized by the Returning Officers.
- 10. The Sector Officers shall ensure that the VFPs are prominently displayed as per the directions herein and submit a report to the Returning Officer.
- 11. It shall be the overall responsibility of the District Election Officers to ensure compliance of these instructions.