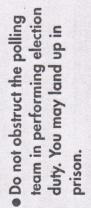

- 1. At each Polling Booth, 4 (Four) Voter Facilitation Posters (VFP) shall be displayed as per the design enclosed herewith at Annexures- A, B, C and D.
- 2. The color scheme and format of the posters shall remain exactly as per the enclosed design.
- 3. The size of the VFPs should be such that the contents are easily and clearly visible and the text is effortlessly readable to the voters approaching the polling booth. The following dimensions are provided for purely indicative purpose:
  - a. VFP No. 1 and 2: 27 inches (Height) X 27 inches (Width).
  - b. VFP No. 3 and 4: 27 inches (Height) X 36 inches (Width).
- 4. The VFPs shall be displayed/pasted/stuck on the outside wall, near the entrance of each polling booth.
- 5. The VFPs must be pasted/affixed in the order of their Serial Nos i.e. VFP No. 1 followed by VFP-2 and so on.
- 6. In addition, VFPs No. 3 and 4 shall also be affixed near the entrance of the polling station premises/location, especially in case of locations having more than one polling booths.
- 7. The VFPs can be printed on paper or any other available eco-friendly material, subject to reasonability of cost and without compromise on the overall quality of display.
- 8. The display of VFPs shall be an integral part of the overall arrangements to be made at every polling booth by the Returning Officer.
- 9. The proper manner of display of VFPs shall be explained to the Presiding officers during the election training sessions organized by the Returning Officers.
- 10. The Sector Officers shall ensure that the VFPs are prominently displayed as per the directions herein and submit a report to the Returning Officer.
- 11. It shall be the overall responsibility of the District Election Officers to ensure compliance of these instructions.