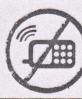

l allow you to cast Polling Officer (PO-3) Voter's slip, Tritical On the basis of serial number of your vote.



finy lamp along with a long beep • Press the "blue button" on the your choice. "Red" glowing of EVM against the candidate of sound will confirm successful recording of your vote.



### भारत निवीचन आयोग

# ELECTION COMMISSION OF INDIA

















station





Show your photo ID card

**Election Commission of** ndia as in Panel No. 4

as prescribed by the

process. You may land up in disturbance in the poll prison.



Follow instructions on

Par

"HOW TO VOTE"





he polling team which is

Show courtesy to

facilitating your vote.





After casting your vote come out of the polling

station quietly.

around the polling station. It is an offence. Do not litter/spit in and



NO PHONES



NO SMOKING



NO FIRE ARMS



PHOTOGRAPHY 02



HELP LINE 1950





### भारत निर्वाचन आयोग ELECTION COMMISSION OF INDIA



LIST OF CANDIDATES: (FORM 7-A)